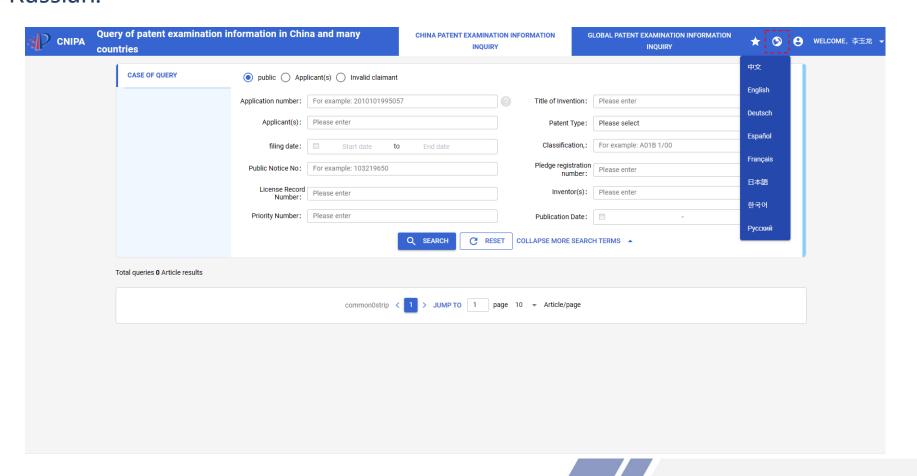

# 2.3 China Patent Examination Information Inquiry

Users can search patent applications. The applicant and the title of the invention can be fuzzy query. Select the multilingual icon to switch the query in 8 languages: Chinese, English, French, German, Spanish, Japanese, Korean, and Russian.