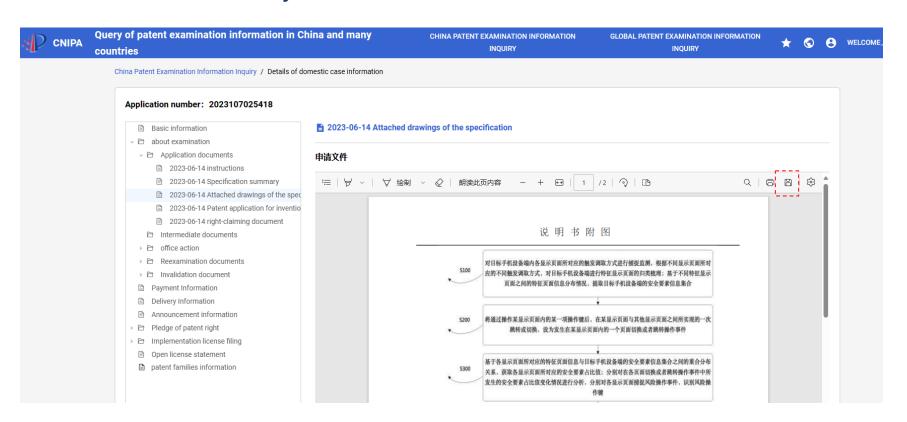

Detailed page: When viewing the physical file of the examination information, you can click the [Download] button to save the physical file to the local file completely, or hover over the file and right-click [Save As] to download the file locally.