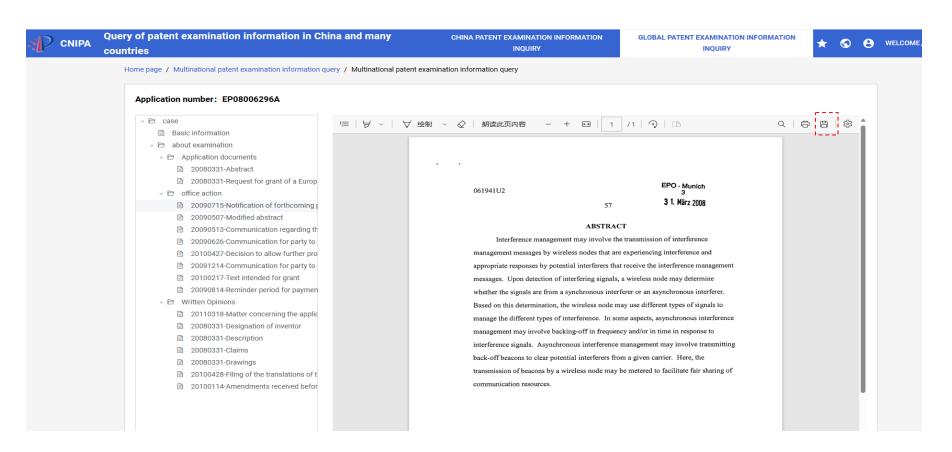

Detailed page: When viewing the physical file of the review information, you can click the [Download] button to save the physical file locally, or hover over the file and right-click [Save As] to download the file locally.