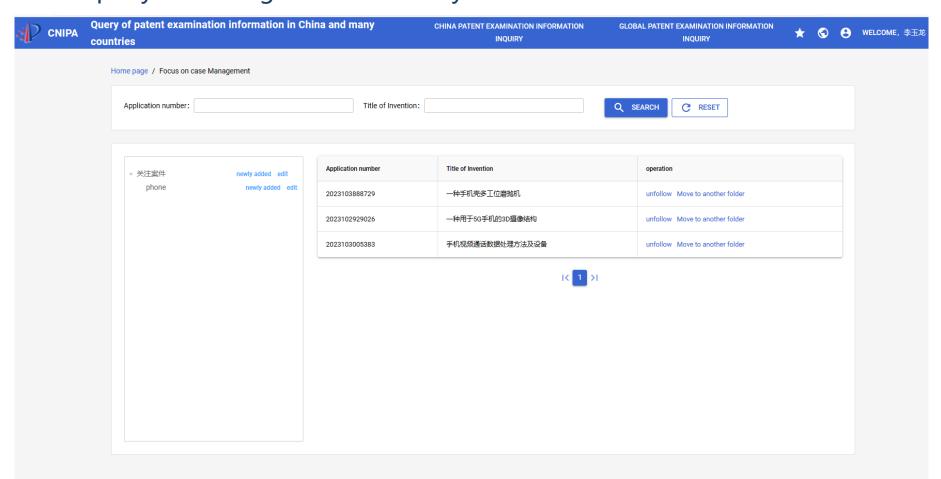

Follow page: The log-in user can select [Account Management] in the list of followed cases, The page enters the Concerned Case Management page, where you can query and categorize the cases you have followed.