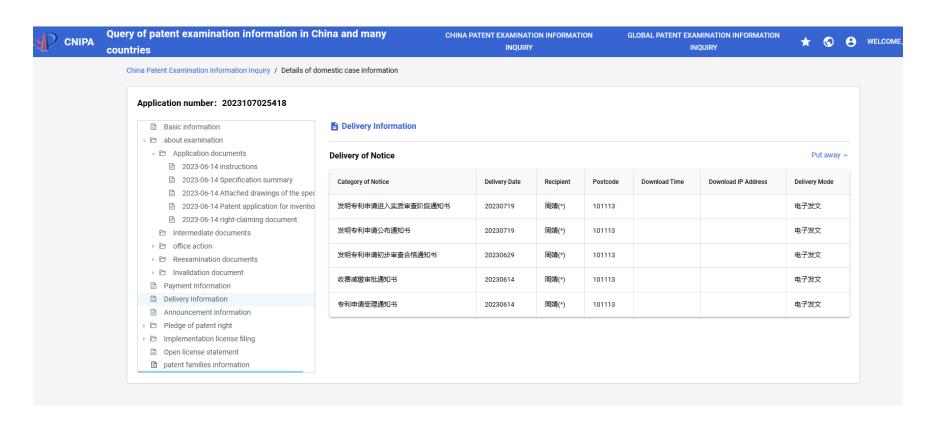

Detailed page: Users can view the application basic information, examination information, payment information, delivery information, etc. The examination information includes application documents, intermediate documents, office action etc.