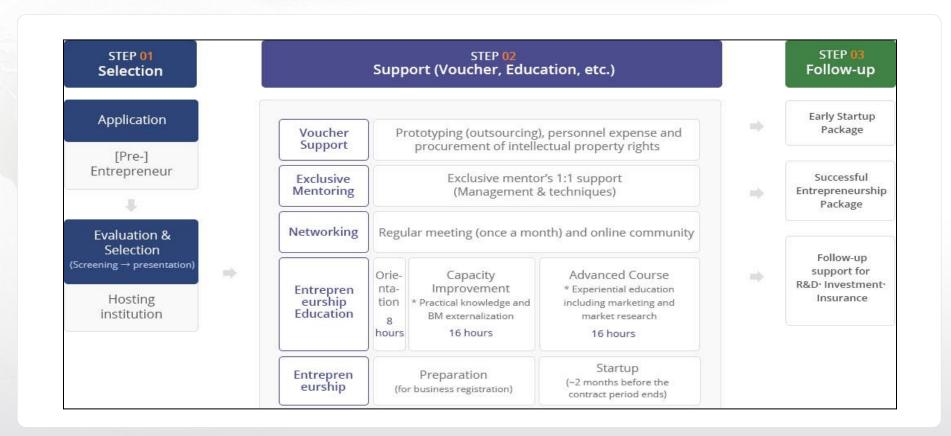

## **Innovative Startup Support**

We support the growth of early-stage startups and vitalize the local universities, public institutions and private organizations.

#### 4. Innovative Startup Support

 Started to support the growth of early-stage startups through voucher, education, etc. in 2019.