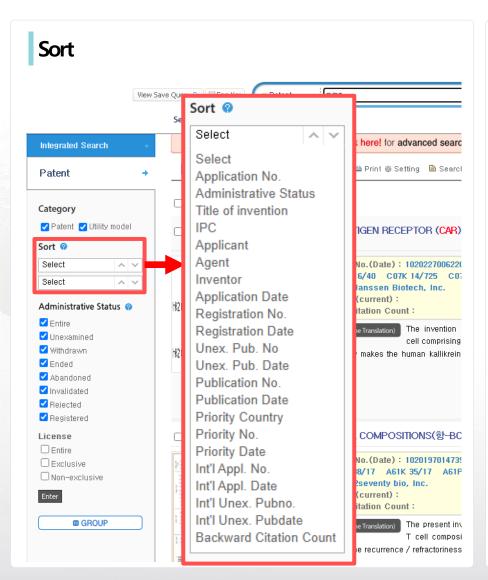

#### **Other Services**

**Machine Translation** Sort options Excel Statistical Classification