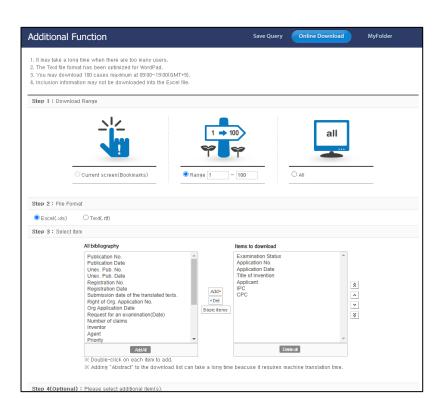

#### **Expanding Online download capabilities**

As-is Up-to 100 cases can be downloaded at once

To-be Up-to 300 cases can be downloaded at once