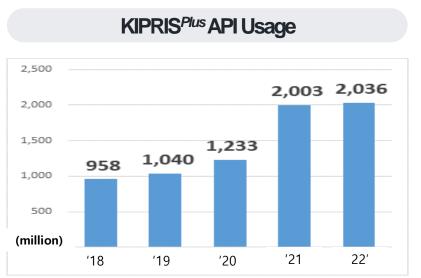

#### **Statistics**

Products: 116 Bulk Data and 70 Open API

541 Service users, API usage 2billions

**Registered Services** 