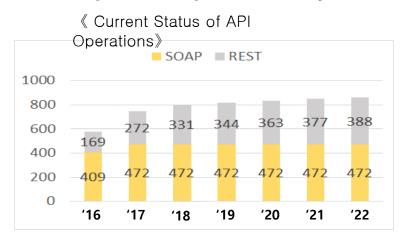

#### **New REST Operations**

#### The 138 operations provided only in SOAP will be developed into REST.

《 REST Operations to be Developed 》

| API <sup>-</sup>     | API Type |     | Single | Total |
|----------------------|----------|-----|--------|-------|
|                      | SOAP     | 334 | 138    | 472   |
| Number of Operations | REST     | 334 | 54     | 388   |
| Орегацогіз           | Total    | 668 | 192    | 860   |