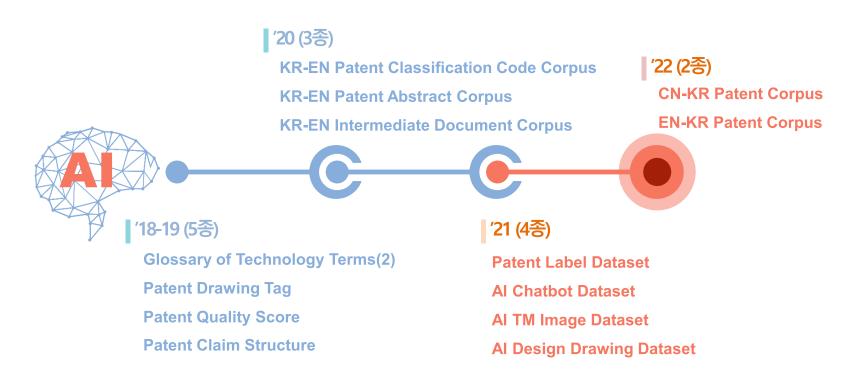

## **Date Coverage**

Kirr I S<sup>Plus</sup> has expanded the data coverage since 2015.

Various kinds of Al training data have been provided since 2018.