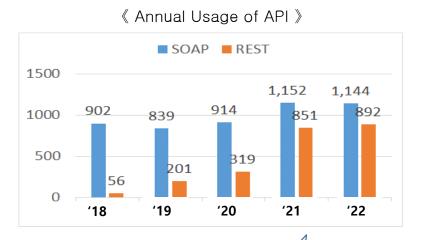

#### **Statistics**

Products: 116 Bulk Data and 70 Open API

541 Service users, API usage 2billions

**Registered Services** 