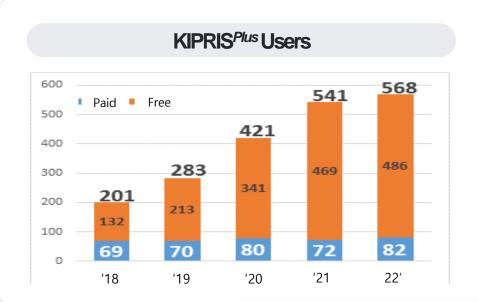

#### **Statistics**

Products: 116 Bulk Data and 70 Open API

541 Service users, API usage 2billions

**Registered Services** 