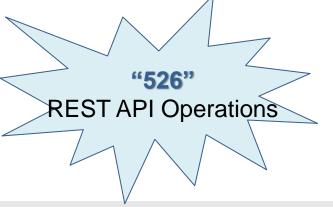

#### **New REST Operations**

#### The 138 operations provided only in SOAP will be developed into REST.

《 REST Operations to be Developed 》

| API <sup>-</sup>     | API Type |     | Single | Total |
|----------------------|----------|-----|--------|-------|
|                      | SOAP     | 334 | 138    | 472   |
| Number of Operations | REST     | 334 | 54     | 388   |
| Орегацогіз           | Total    | 668 | 192    | 860   |