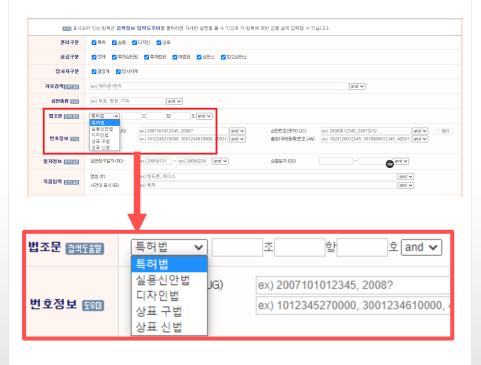

#### Providing Search Service by Clauses in Judgments

- As-is Users must manually find specific clauses in the judgment
- To-be Search all judgments with specific clauses.

## KIPRIS Services - Search