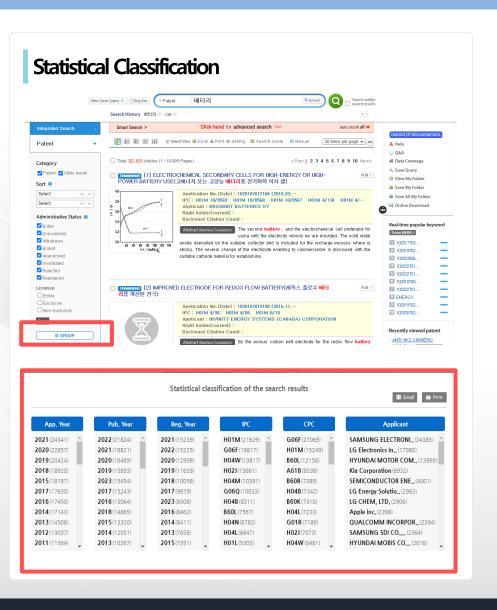

#### **Other Services**

**Machine Translation** Sort options Excel Statistical Classification